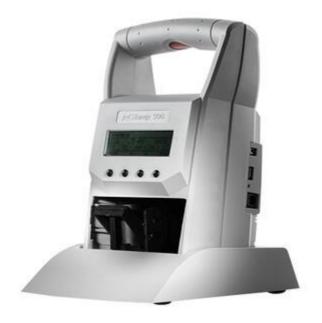

The integrated LC display shows the set print image easily legible at all times in order to prevent marking errors.

The robust *jetStamp*® 990 offers perfect flexibility with its **memory options**. Up to **25 customised texts** or special functions can be stored in the device. Five of these slots are filled with pre-set example images at delivery.